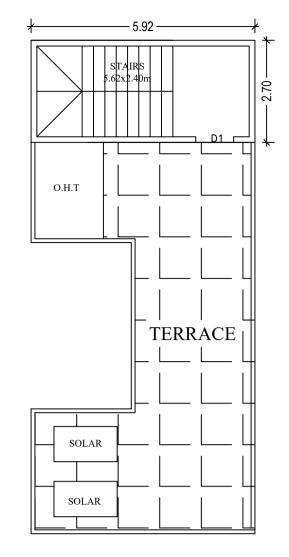

# Block :A2 (RESI)

| Floor Name                          | Total Built Up | Deductions (A | rea in Sq.mt.) | Proposed FAR<br>Area (Sq.mt.) | Total FAR Area | Tnmt (No.) |  |
|-------------------------------------|----------------|---------------|----------------|-------------------------------|----------------|------------|--|
|                                     | Area (Sq.mt.)  | StairCase     | Parking        | Resi.                         | (Sq.mt.)       |            |  |
| Terrace Floor                       | 15.98          | 15.98         | 0.00           | 0.00                          | 0.00           | 00         |  |
| Second Floor                        | 57.59          | 0.00          | 0.00           | 57.59                         | 57.59          | 00         |  |
| First Floor                         | 65.60          | 0.00          | 0.00           | 65.60                         | 65.60          | 00         |  |
| Ground Floor                        | 77.26          | 0.00          | 0.00           | 77.26                         | 77.26          | 01         |  |
| Stilt Floor                         | 77.25          | 0.00          | 67.17          | 0.00                          | 10.08          | 00         |  |
| Total:                              | 293.68         | 15.98         | 67.17          | 200.45                        | 210.53         | 01         |  |
| Total Number of<br>Same Blocks<br>: | 1              |               |                |                               |                |            |  |
| Total:                              | 293.68         | 15.98         | 67.17          | 200.45                        | 210.53         | 01         |  |