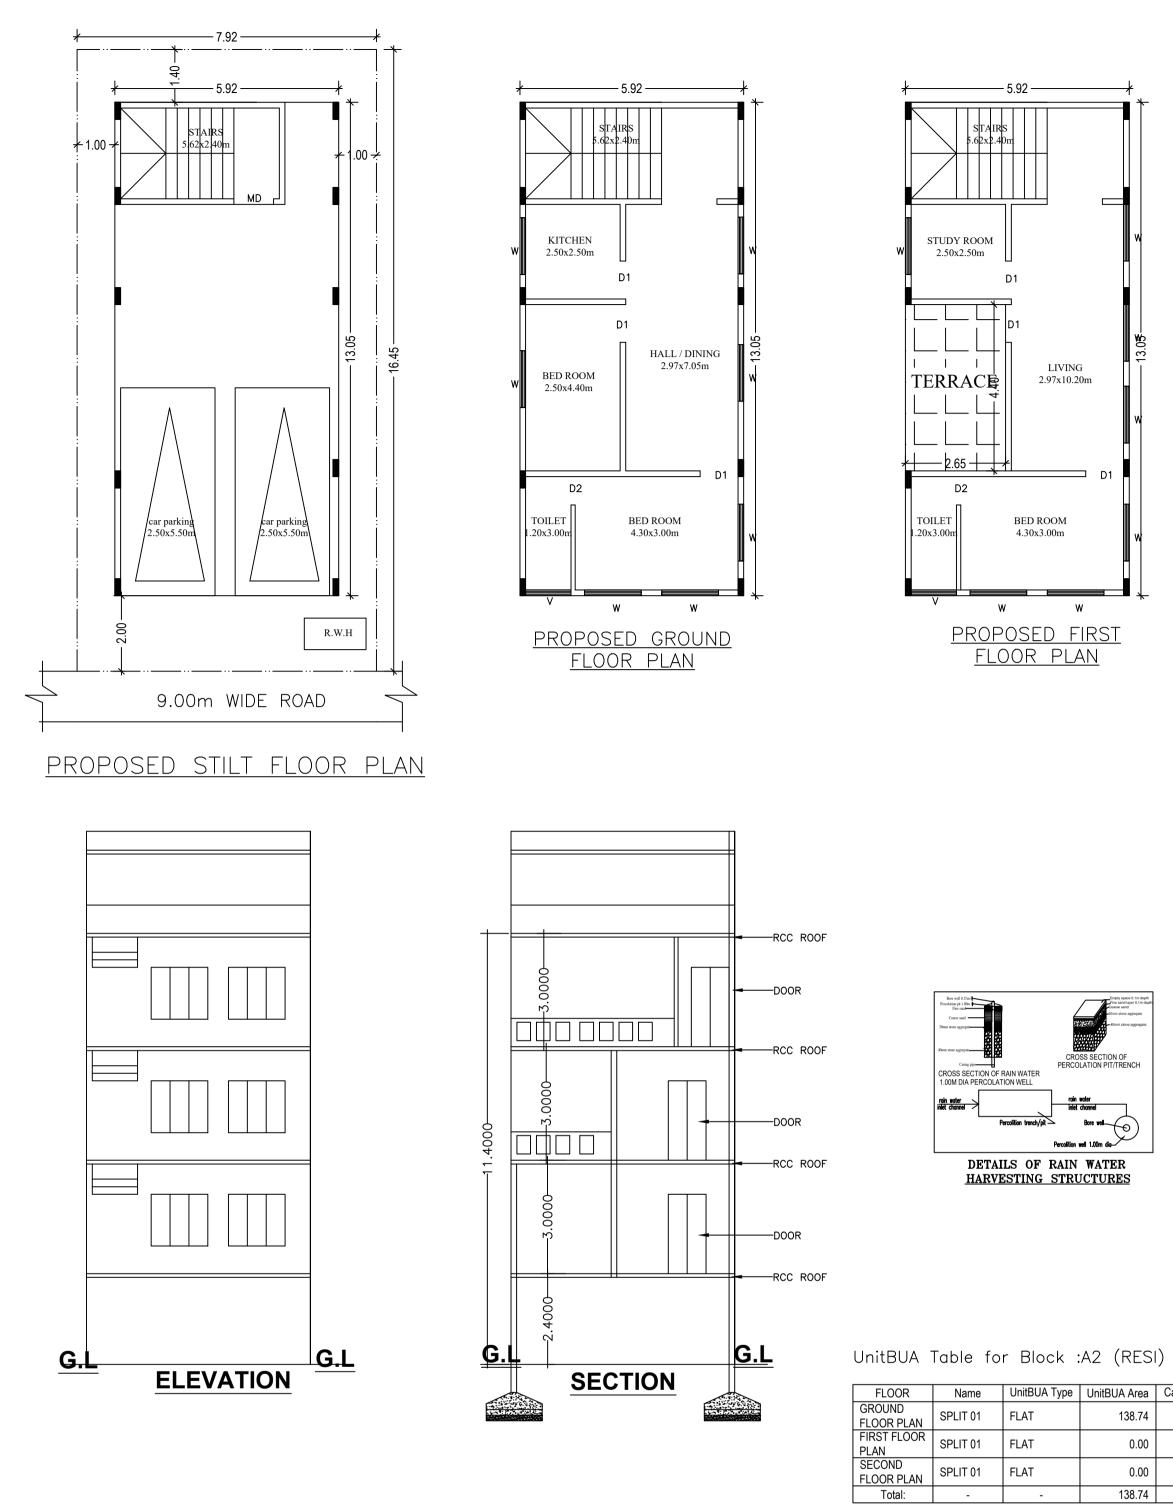

# Block :A2 (RESI)

| Floor Name                          | Total Built Up | Deductions (A | rea in Sq.mt.) | Proposed FAR<br>Area (Sq.mt.) | Total FAR Area | Tnmt (No.) |  |
|-------------------------------------|----------------|---------------|----------------|-------------------------------|----------------|------------|--|
|                                     | Area (Sq.mt.)  | StairCase     | Parking        | Resi.                         | (Sq.mt.)       |            |  |
| Terrace Floor                       | 15.98          | 15.98         | 0.00           | 0.00                          | 0.00           | 00         |  |
| Second Floor                        | 57.59          | 0.00          | 0.00           | 57.59                         | 57.59          | 00         |  |
| First Floor                         | 65.60          | 0.00          | 0.00           | 65.60                         | 65.60          | 00         |  |
| Ground Floor                        | 77.26          | 0.00          | 0.00           | 77.26                         | 77.26          | 01         |  |
| Stilt Floor                         | 77.25          | 0.00          | 67.17          | 0.00                          | 10.08          | 00         |  |
| Total:                              | 293.68         | 15.98         | 67.17          | 200.45                        | 210.53         | 01         |  |
| Total Number of<br>Same Blocks<br>: | 1              |               |                |                               |                |            |  |
| Total:                              | 293.68         | 15.98         | 67.17          | 200.45                        | 210.53         | 01         |  |

## SCHEDULE OF JOINERY:

| BLOCK NAME | NAME | LENGTH | HEIGHT | NOS |
|------------|------|--------|--------|-----|
| A2 (RESI)  | D2   | 0.75   | 2.10   | 03  |
| A2 (RESI)  | D1   | 0.91   | 2.10   | 07  |
| A2 (RESI)  | MD   | 1.05   | 2.10   | 01  |

## SCHEDULE OF JOINERY:

| BLOCK NAME | NAME | LENGTH | HEIGHT | NOS |
|------------|------|--------|--------|-----|
| A2 (RESI)  | W1   | 1.80   | 1.20   | 24  |
| A2 (RESI)  | V    | 1.80   | 1.20   | 03  |

# Required Parkina(Table 7a)

| Nequire                  |             | mg(ruc   |                          | )        |       |            |            |       |  |  |
|--------------------------|-------------|----------|--------------------------|----------|-------|------------|------------|-------|--|--|
| Block                    | Туре        | SubUse   | Area                     | ea Units |       | Car        |            |       |  |  |
| Name                     | туре        | Subuse   | (Sq.mt.)                 | Reqd.    | Prop. | Reqd./Unit | Reqd.      | Prop. |  |  |
| A2 (RESI)                | Residential | Bungalow | 50 - 225                 | 1        | -     | 1          | 1          | -     |  |  |
|                          | Total :     |          | -                        | -        | -     | -          | 1          | 2     |  |  |
| Parking Check (Table 7b) |             |          |                          |          |       |            |            |       |  |  |
| Vehicle 7                | Tuno        |          | Reqd.                    |          |       | Achieved   |            |       |  |  |
| venicie                  | ype         | No.      | Area (Sq.mt.) No. Area ( |          |       |            | Area (Sq.r | nt.)  |  |  |
| Car                      |             | 1        |                          | 13.75    |       | 2          | 27.50      |       |  |  |
| Total Car 1              |             |          | 13.75                    |          | 2     |            |            |       |  |  |
| TwoWheeler -             |             |          | 13.75                    |          | 0     | 0.00       |            |       |  |  |
| Other Parking -          |             |          | 39.67                    |          |       |            |            |       |  |  |
| Total                    |             |          | 27.50                    |          |       |            | 67.17      |       |  |  |

### Block USE/SUBUSE Details

| Block Name | Block Use   | Block SubUse | Block Structure        | Block Land Use<br>Category |
|------------|-------------|--------------|------------------------|----------------------------|
| A2 (RESI)  | Residential | Bungalow     | Bldg upto 11.5 mt. Ht. | R                          |

# FAR &Tenement Details

| Block        | No. of Same<br>Bldg | Total Built Up<br>Area (Sq.mt.) | Deductions (Area in Sq.mt.) |         | al Built Up Deductions (Area in Sq.mt.) Area<br>a (Sq.mt.) |        | rea (Sq.mt.) Area (Sq.mt.) | Deductions (Area in Sq.mt.) Are<br>(Sq |  | Total FAR<br>Area (Sq.mt.) | Tnmt (No.) |  |
|--------------|---------------------|---------------------------------|-----------------------------|---------|------------------------------------------------------------|--------|----------------------------|----------------------------------------|--|----------------------------|------------|--|
|              |                     |                                 | StairCase                   | Parking | Resi.                                                      |        |                            |                                        |  |                            |            |  |
| A2 (RESI)    | 1                   | 293.68                          | 15.98                       | 67.17   | 200.45                                                     | 210.53 | 01                         |                                        |  |                            |            |  |
| Grand Total: | 1                   | 293.68                          | 15.98                       | 67.17   | 200.45                                                     | 210.53 | 1.00                       |                                        |  |                            |            |  |