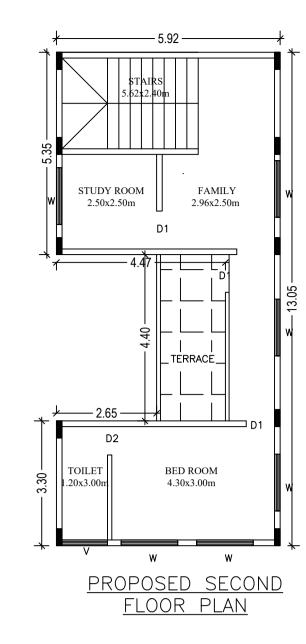

# Block :A2 (RESI)

| Floor Name                          | Total Built Up | Deductions (A | rea in Sq.mt.) | Proposed FAR<br>Area (Sq.mt.) | Total FAR Area | Tnmt (No.) |  |
|-------------------------------------|----------------|---------------|----------------|-------------------------------|----------------|------------|--|
|                                     | Area (Sq.mt.)  | StairCase     | Parking        | Resi.                         | (Sq.mt.)       |            |  |
| Terrace Floor                       | 15.98          | 15.98         | 0.00           | 0.00                          | 0.00           | 00         |  |
| Second Floor                        | 57.59          | 0.00          | 0.00           | 57.59                         | 57.59          | 00         |  |
| First Floor                         | 65.60          | 0.00          | 0.00           | 65.60                         | 65.60          | 00         |  |
| Ground Floor                        | 77.26          | 0.00          | 0.00           | 77.26                         | 77.26          | 01         |  |
| Stilt Floor                         | 77.25          | 0.00          | 67.17          | 0.00                          | 10.08          | 00         |  |
| Total:                              | 293.68         | 15.98         | 67.17          | 200.45                        | 210.53         | 01         |  |
| Total Number of<br>Same Blocks<br>: | 1              |               |                |                               |                |            |  |
| Total:                              | 293.68         | 15.98         | 67.17          | 200.45                        | 210.53         | 01         |  |

## SCHEDULE OF JOINERY:

| BLOCK NAME | NAME | LENGTH | HEIGHT | NOS |
|------------|------|--------|--------|-----|
| A2 (RESI)  | D2   | 0.75   | 2.10   | 03  |
| A2 (RESI)  | D1   | 0.91   | 2.10   | 07  |
| A2 (RESI)  | MD   | 1.05   | 2.10   | 01  |

## SCHEDULE OF JOINERY:

| BLOCK NAME | NAME | LENGTH | HEIGHT | NOS |
|------------|------|--------|--------|-----|
| A2 (RESI)  | W1   | 1.80   | 1.20   | 24  |
| A2 (RESI)  | V    | 1.80   | 1.20   | 03  |

# FAR &Tenement Details

| Block        | No. of Same<br>Bldg | Total Built Up<br>Area (Sq.mt.) | Deductions (Area in Sq.mt.) |         | al Built Up Deductions (Area in Sq.mt.) Area<br>a (Sq.mt.) |        | rea (Sq.mt.) Area (Sq.mt.) | Deductions (Area in Sq.mt.) Are<br>(Sq |  | Total FAR<br>Area (Sq.mt.) | Tnmt (No.) |  |
|--------------|---------------------|---------------------------------|-----------------------------|---------|------------------------------------------------------------|--------|----------------------------|----------------------------------------|--|----------------------------|------------|--|
|              |                     |                                 | StairCase                   | Parking | Resi.                                                      |        |                            |                                        |  |                            |            |  |
| A2 (RESI)    | 1                   | 293.68                          | 15.98                       | 67.17   | 200.45                                                     | 210.53 | 01                         |                                        |  |                            |            |  |
| Grand Total: | 1                   | 293.68                          | 15.98                       | 67.17   | 200.45                                                     | 210.53 | 1.00                       |                                        |  |                            |            |  |